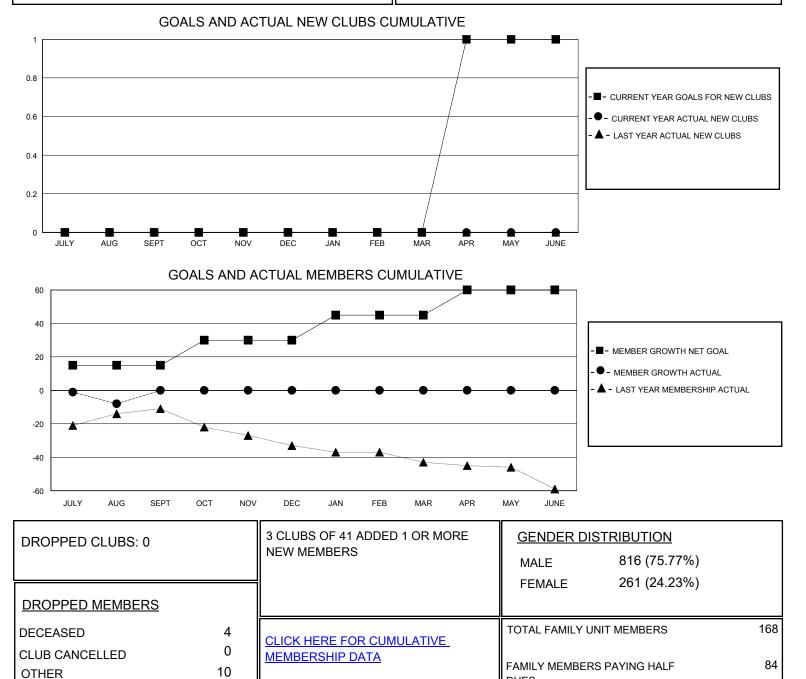

## MONTHLY MEMBERSHIP PROGRESS REPORT

District 9 NE

Results as of: 8/31/2024

| GMT:                  | LOCATION IOWA |           |               |                       |                         |                         | GMT CA                                             |
|-----------------------|---------------|-----------|---------------|-----------------------|-------------------------|-------------------------|----------------------------------------------------|
| Clubs                 |               |           |               | Members               |                         |                         |                                                    |
| RESULTS FOR 2024-2025 |               |           |               | RESULTS FOR 2024-2025 |                         |                         |                                                    |
| QUARTER               | NEW CLUB GOAL | NEW CLUBS | DROPPED CLUBS | QUARTER               | IBER GROWTH NET<br>GOAL | MEMBER GROWTH<br>ACTUAL | DROPPED<br>MEMBERS ACTUAL<br>(including transfers) |
| JULY/AUG/SEPT         | 0             | 0         | 0             | JULY/AUG/SEPT         | 15                      | 6                       | 14                                                 |
| OCT/NOV/DEC           | 0             | 0         | 0             | OCT/NOV/DEC           | 15                      | 0                       | 0                                                  |
| JAN/FEB/MAR           | 0             | 0         | 0             | JAN/FEB/MAR           | 15                      | 0                       | 0                                                  |
| APR/MAY/JUNE          | 1             | 0         | 0             | APR/MAY/JUNE          | 15                      | 0                       | 0                                                  |